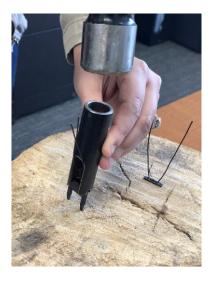

## **Proper Techniques**

- Insert RFID Tag with the antennae wires in the tool cutout, and the staple edges flush in the tool
- Hold the staple tag and tool perpindicular to the wood surface and hammer into the wood surface.
- The tool edge will push the staple tag into the wood surface with about 1/8" exposed.

## **Important Notes**

This hammer application tool is only indended for trial or testing purposes.
Using this technique will result in more cracking and splitting of the wood, and will not drive as smoothly or effectively as using the pnuematic air or hammer tacker tools.