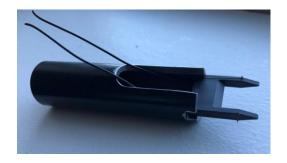

## **Proper Techniques**

- Insert RFID Tag with the antennae wires in the tool cutout, and the staple edges flush in the tool
- Hold the staple tag and tool perpindicular to the wood surface and hammer into the wood surface.
- The tool edge will push the staple tag into the wood surface with about 1/8" exposed.